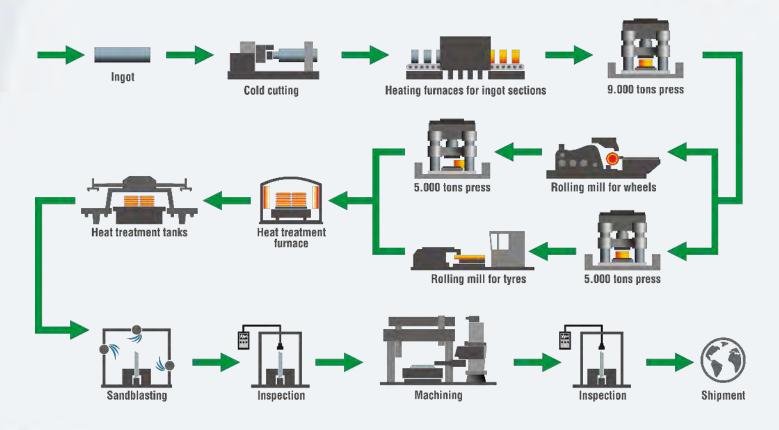

gh Speed<br>Heavy Haul                    | High Speed<br>Heavy Haul                                | High Speed<br>Heavy Haul             | High Speed<br>Freight Wagons         |
|                       |                                                                              |                                             |                                                         |                                      |                                      |
| REFERENCE<br>STANDARD | EN<br>AAR<br>JIS<br>GOST                                                     | EN<br>BS<br>High Speed<br>in China          | EN                                                      | AAR                                  | EN                                   |





### **Wheels and Tyres Production**















LOOKBEYOND























### Railway Services - EMIC







#### **EMIC**

The European Metallurgical Inspection Centre carries out nondestructive tests during production or in-service inspections. Thanks to constant updating of methods and technologies, EMIC is now one of the European benchmark for NDT staff training and in-service inspection.







### **Lucchini RS Training & Examination Centre**

EMIC operates through two Training centers:

- Lovere, Italy
- Minsk Mazowiecki, Poland

EMIC trains and qualifies operators for non-destructive tests, in accordance with all the main International Standards (ISO 9712 – ASNT SNT-TC- 1A) and the guidelines provided by the Italian Welding Institute (Certification Body).

EMIC works alongside the operational units of Lucchini