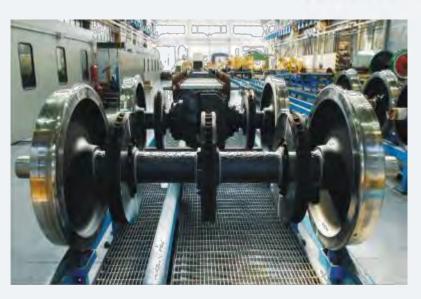

### **Railway Solutions - Protection**

Protection System for wheelset components against oxidation, gritting, corrosive products and ballast impacts, suitable for high speed, very high speed, passenger and freight applications.

guarantees total protection of railway axle against corrosion and damages from ballast impacts.

# Lurshell

easy removable and reusable mechanical protection system for axles. It has been developed to protect the axle from high power impacts and to allow magnetic particle inspection during wheelset overhaul. The system has to be mounted on painted axle surfaces to guarantee also protection against corrosion.