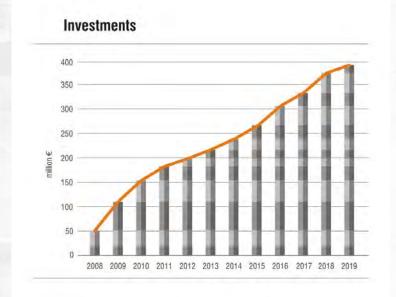

Spare Wheels / Wheelsets / Axles / Crane wheels / Galets Tyres



LUCCHINI MAMÉFORGE **HEAD OFFICE:** Cividate Camuno (BS) - Italy

AREA (sqm): 44,000

**SHAREHOLDING:** 90% Lucchini RS - 10% Third parties

EMPLOYEES: ~ 190

**SERVICE PORTFOLIO:** Tool working machining / Laboratory Service according to ISO 17025

PRODUCT PORTFOLIO: Round Bars / Columns / Discs / Pipes / Bushes / Sheels / Flanged

Shafts / Rolls / Rings / Pinions / Plates



LUCCHINI TOOL STEEL

**HEAD OFFICE:** 

Suisio (BG) - Italy

AREA (sqm):

**SHAREHOLDING:** 

100% Lucchini RS

**EMPLOYEES:** ~ 20

Tool working machining / Laboratory Service Distributors and **SERVICE PORTFOLIO:** 

**Service Centers** 

PRODUCT PORTFOLIO: **Tool Steels** 

#### **Industrial Structure**











### **Financial Key Data**









### **Financial Key Data**









## **Special Steel Grades**















| BEST FOR              | Improvement<br>within current<br>standards                                   | Severe environmental and loading conditions | Applications for<br>Nordic and freezing<br>environments | Applications for desert environments | Application with tread-braked wheels |
|-----------------------|------------------------------------------------------------------------------|---------------------------------------------|---------------------------------------------------------|--------------------------------------|--------------------------------------|
|                       |                                                                              |