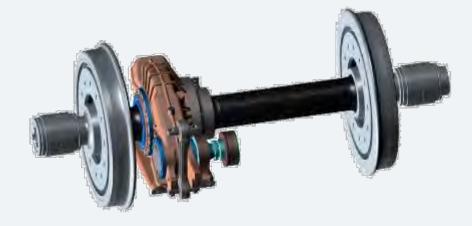

### **Railway Solutions - Smartset**

Wheelsets diagnostic solution:

constant monitoring of bending and torsional loads on wheelset axles directly installed on the axle surface without any modification of wheelset geometry.

Compatible with coating Lursak® coating.

Data are continuously processed, periodically transmitted and accessible. They are used for:

- real-time overload alerts (built-in GPS)
- vehicle design approval
- optimisation of NDT inspection intervals