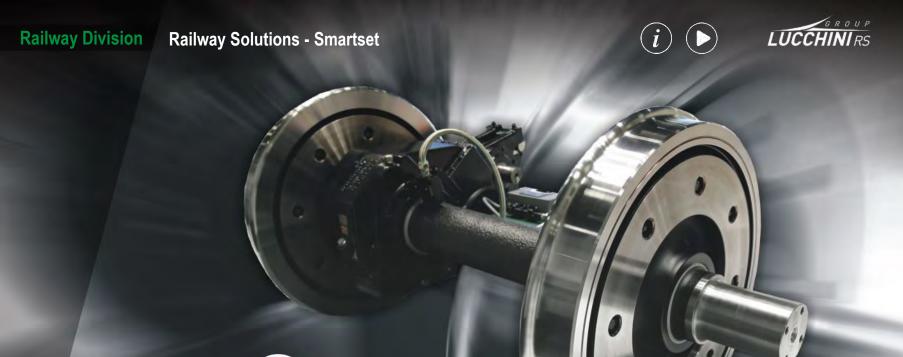

### **Railway Solutions - Smartset**

Wheelsets diagnostic solution:

constant monitoring of bending and torsional loads on wheelset axles directly installed on the axle surface without any modification of wheelset geometry.

Compatible with coating Lursak® coating.

Data are continuously processed, periodically transmitted and accessible. They are used for:

- real-time overload alerts (built-in GPS)
- vehicle design approval
- optimisation of NDT inspection intervals