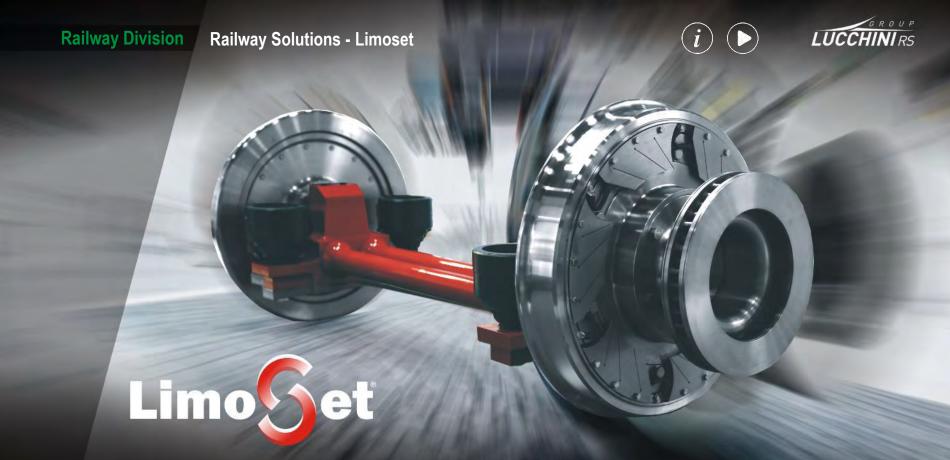

### Railway Solutions - Limoset

Lucchini RS solution for low-floor applications, aims to:

- reduce the unsprung masses of the wheelset -> Light
- grant modularity with respect to wheelset design interfaces -> **Modular**
- grant easy assembly, disassembly and inspection activities
  -> easy-to- maintain wheelset with design-to cost philosophy

The complete whhelset can be easily dismounted: Also wheels assembly/disassembly and NDT Inspection can be easily performed. TLCC is estimated to be very competitive and Lower than benchmark.

**ADDED VALUE** 