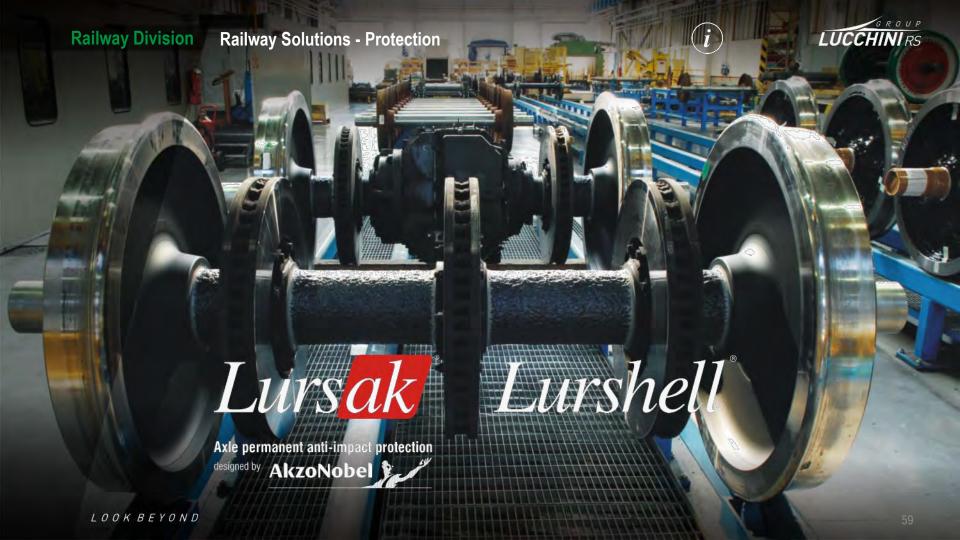

### **Railway Solutions - Protection**

Protection System for wheelset components against oxidation, gritting, corrosive products and ballast impacts, suitable for high speed, very high speed, passenger and freight applications.

guarantees total protection of railway axle against corrosion and damages from ballast impacts.

# Lurshell

easy removable and reusable mechanical protection system for axles. It has been developed to protect the axle from high power impacts and to allow magnetic particle inspection during wheelset overhaul. The system has to be mounted on painted axle surfaces to guarantee also protection against corrosion.