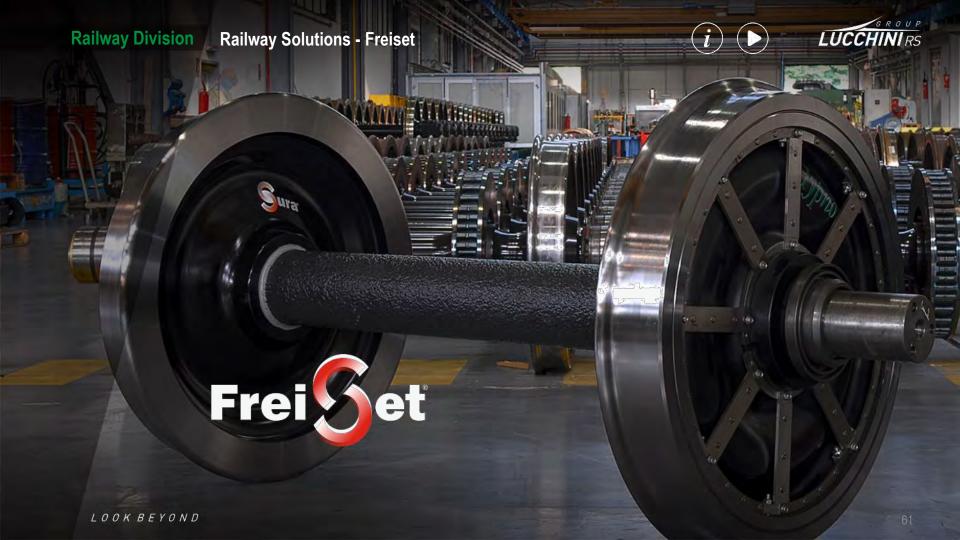

### **Railway Solutions - Freiset**

Innovative wheelsets for Freight vehicles.

Higher safety for less service maintenance costs.

EA1N axle with higher safety factors and optimized geometry.

Thermostable and low stress freight wheel. UIC 510-5 and TSI certified.

Permanent anti-ballast coating to cancel surface defects that today require EVIC procedures during maintenance.

Solution for reducing the noise from tread braked wheels.

Innovative axle-end design (blind hole) to enhance in-service ultrasonic inspection of solid axle by the application of automated roatating phased array probe