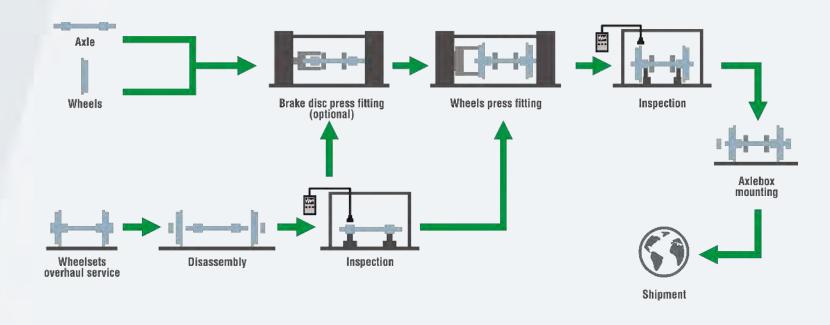

| High Speed<br>Heavy Haul                                | High Speed<br>Heavy Haul             | High Speed<br>Freight Wagons         |
|                       |                                                                              |                                             |                                                         |                                      |                                      |
| REFERENCE<br>STANDARD | EN<br>AAR<br>JIS<br>GOST                                                     | EN<br>BS<br>High Speed<br>in China          | EN                                                      | AAR                                  | EN                                   |





### **Wheels and Tyres Production**















LOOKBEYOND























### Railway Services - EMIC







#### **EMIC**

The European Metallurgical Inspection Centre carries out nondestructive tests during production or in-service inspections. Thanks to constant updating of methods and technologies, EMIC is now one of the European benchmark for NDT staff training and in-service inspection.







### **Lucchini RS Training & Examination Centre**

EMIC operates through two Training centers:

- Lovere, Italy
- Minsk Mazowiecki, Poland

EMIC trains and qualifies operators for non-destructive tests, in accordance with all the main International Standards (ISO 9712 – ASNT SNT-TC- 1A) and the guidelines provided by the Italian Welding Institute (Certification Body).

EMIC works alongside the operational units of Lucchini RS, giving them access to th