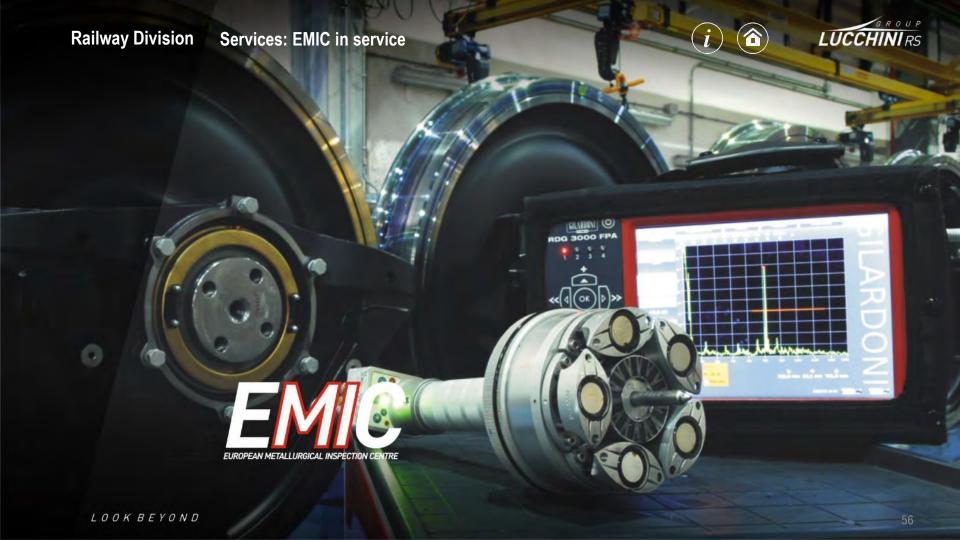

### Railway Services - EMIC

#### **EMIC**

The European Metallurgical Inspection Centre carries out nondestructive tests during production or in-service inspections. Thanks to constant updating of methods and technologies, EMIC is now one of the European benchmark for NDT staff training and in-service inspection.

EMIC works alongside the operational units of Lucchini RS, giving them access to the most sophisticated equipment and a team of highly specialized and qualified staff.