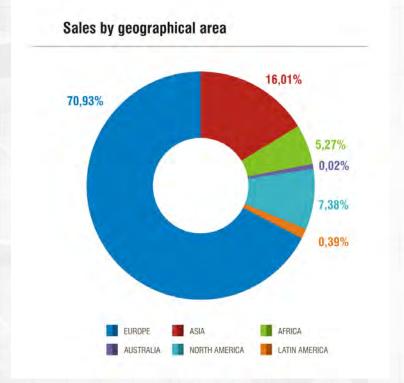

Crane wheels / Galets Tyres



LUCCHINI MAMÉFORGE **HEAD OFFICE:** Cividate Camuno (BS) - Italy

AREA (sqm): 44,000

**SHAREHOLDING:** 90% Lucchini RS - 10% Third parties

EMPLOYEES: ~ 190

**SERVICE PORTFOLIO:** Tool working machining / Laboratory Service according to ISO 17025

PRODUCT PORTFOLIO: Round Bars / Columns / Discs / Pipes / Bushes / Sheels / Flanged

Shafts / Rolls / Rings / Pinions / Plates



LUCCHINI TOOL STEEL

**HEAD OFFICE:** 

Suisio (BG) - Italy

AREA (sqm):

**SHAREHOLDING:** 

100% Lucchini RS

**EMPLOYEES:** ~ 20

Tool working machining / Laboratory Service Distributors and **SERVICE PORTFOLIO:** 

**Service Centers** 

PRODUCT PORTFOLIO: **Tool Steels** 

#### **Industrial Structure**











### **Financial Key Data**









### **Financial Key Data**









## **Special Steel Grades**















| BEST FOR              | Improvement<br>within current<br>standards                                   | Severe environmental and loading conditions | Applications for<br>Nordic and freezing<br>environments | Applications for desert environments | Application with tread-braked wheels |
|-----------------------|------------------------------------------------------------------------------|---------------------------------------------|---------------------------------------------------------|--------------------------------------|--------------------------------------|
|                       |                                                                              |                                             |