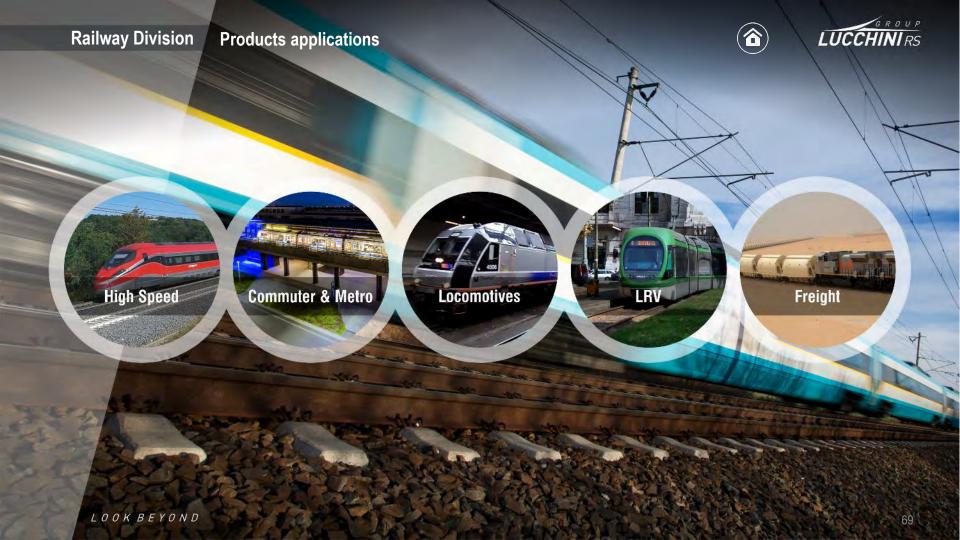

### **Application: High Speed**

Lucchini RS supplies most of the global fleet of high speed and very high speed trains.

The extensive know-how of Lucchini RS in the high speed sector allows the company to offer customized products and solutions.

### **Application: Commuter and Metro**

Trains equipped with Lucchini RS wheelsets carry people all over the world.

Lucchini RS supplies the leading global manufacturers of intercity, urban and suburban trains, as well as fleet operators.

### **Application: Locomotives**

Lucchini RS's rolling mill can manufacture the largest locomotive wheels, up to a diameter of 1450 mm.

Lucchini RS supplies products and solutions worldwide for all service conditions and offers special steel grades to improve performance on heavy applications such as locomotives.

### **Application: LRV**

Lucchini RS designs and builds products and solutions ranging from low-floor trams to tram-trains.

Limoset® is our innovative solutions for very low-floor LRV thanks to its clean design, low weight and high maintainability level.

### **Application: Freight**

Lucchini RS wheelsets equip freight fleets all over the world, guaranteeing reliability and reducing fleet management costs.

Thanks to our special steel grades, we can support freight operators to improve fleet performances in all service and environmental conditions, from deserts to the most Northern regions of the world.