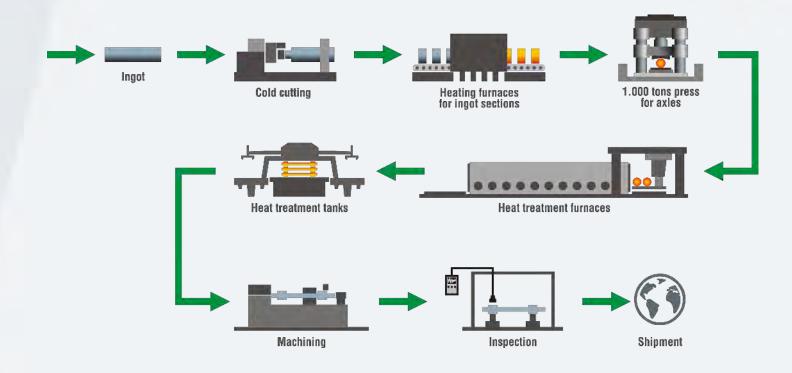

<br>Heavy Haul                    | High Speed<br>Heavy Haul                                | High Speed<br>Heavy Haul             | High Speed<br>Freight Wagons         |
|                       |                                                                              |                                             |                                                         |                                      |                                      |
| REFERENCE<br>STANDARD | EN<br>AAR<br>JIS<br>GOST                                                     | EN<br>BS<br>High Speed<br>in China          | EN                                                      | AAR                                  | EN                                   |





### **Wheels and Tyres Production**















LOOKBEYOND























### Railway Services - EMIC







#### **EMIC**

The European Metallurgical Inspection Centre carries out nondestructive tests during production or in-service inspections. Thanks to constant updating of methods and technologies, EMIC is now one of the European benchmark for NDT staff training and in-service inspection.







### **Lucchini RS Training & Examination Centre**

EMIC operates through two Training centers:

- Lovere, Italy
- Minsk Mazowiecki, Poland

EMIC trains and qualifies operators for non-destructive tests, in accordance with all the main International Standards (ISO 9712 – ASNT SNT-TC- 1A) and the guidelines provided by the Italian Welding Institute (Certification Body).

EMIC works alongside the operational units of Lucchini RS, givi